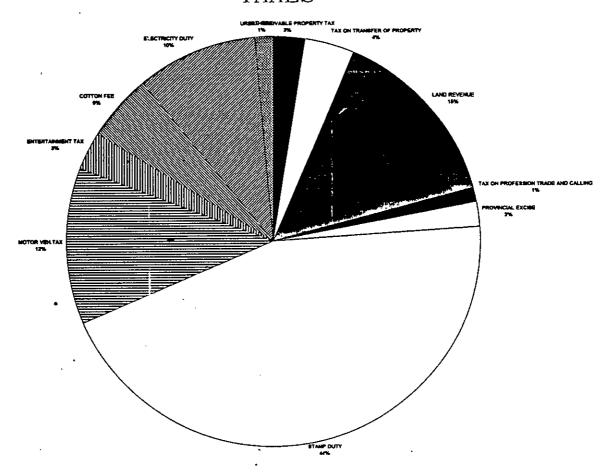

# LIST OF TABLES

| -    | and the second of the second o | <u>Page</u> |
|------|--------------------------------------------------------------------------------------------------------------------------------------------------------------------------------------------------------------------------------------------------------------------------------------------------------------------------------------------------------------------------------------------------------------------------------------------------------------------------------------------------------------------------------------------------------------------------------------------------------------------------------------------------------------------------------------------------------------------------------------------------------------------------------------------------------------------------------------------------------------------------------------------------------------------------------------------------------------------------------------------------------------------------------------------------------------------------------------------------------------------------------------------------------------------------------------------------------------------------------------------------------------------------------------------------------------------------------------------------------------------------------------------------------------------------------------------------------------------------------------------------------------------------------------------------------------------------------------------------------------------------------------------------------------------------------------------------------------------------------------------------------------------------------------------------------------------------------------------------------------------------------------------------------------------------------------------------------------------------------------------------------------------------------------------------------------------------------------------------------------------------------|-------------|
| 1.   | Revenue Budget                                                                                                                                                                                                                                                                                                                                                                                                                                                                                                                                                                                                                                                                                                                                                                                                                                                                                                                                                                                                                                                                                                                                                                                                                                                                                                                                                                                                                                                                                                                                                                                                                                                                                                                                                                                                                                                                                                                                                                                                                                                                                                                 | - 2         |
| 2.   | Current Capital Budget                                                                                                                                                                                                                                                                                                                                                                                                                                                                                                                                                                                                                                                                                                                                                                                                                                                                                                                                                                                                                                                                                                                                                                                                                                                                                                                                                                                                                                                                                                                                                                                                                                                                                                                                                                                                                                                                                                                                                                                                                                                                                                         | - 4         |
| 3. ` | Public Account                                                                                                                                                                                                                                                                                                                                                                                                                                                                                                                                                                                                                                                                                                                                                                                                                                                                                                                                                                                                                                                                                                                                                                                                                                                                                                                                                                                                                                                                                                                                                                                                                                                                                                                                                                                                                                                                                                                                                                                                                                                                                                                 | 5           |
| 4.   | Net Surplus/Deficit in the Current Budget                                                                                                                                                                                                                                                                                                                                                                                                                                                                                                                                                                                                                                                                                                                                                                                                                                                                                                                                                                                                                                                                                                                                                                                                                                                                                                                                                                                                                                                                                                                                                                                                                                                                                                                                                                                                                                                                                                                                                                                                                                                                                      | 9           |
| 5. : | Federal Divisible Taxes                                                                                                                                                                                                                                                                                                                                                                                                                                                                                                                                                                                                                                                                                                                                                                                                                                                                                                                                                                                                                                                                                                                                                                                                                                                                                                                                                                                                                                                                                                                                                                                                                                                                                                                                                                                                                                                                                                                                                                                                                                                                                                        | ; <b>13</b> |
| 6.   | Other Federal Transfers                                                                                                                                                                                                                                                                                                                                                                                                                                                                                                                                                                                                                                                                                                                                                                                                                                                                                                                                                                                                                                                                                                                                                                                                                                                                                                                                                                                                                                                                                                                                                                                                                                                                                                                                                                                                                                                                                                                                                                                                                                                                                                        | 1.4         |
| 7.   | Provincial Tax Receipts                                                                                                                                                                                                                                                                                                                                                                                                                                                                                                                                                                                                                                                                                                                                                                                                                                                                                                                                                                                                                                                                                                                                                                                                                                                                                                                                                                                                                                                                                                                                                                                                                                                                                                                                                                                                                                                                                                                                                                                                                                                                                                        | 15          |
| 8.   | Receipts on account of Income from Property and Enterprise                                                                                                                                                                                                                                                                                                                                                                                                                                                                                                                                                                                                                                                                                                                                                                                                                                                                                                                                                                                                                                                                                                                                                                                                                                                                                                                                                                                                                                                                                                                                                                                                                                                                                                                                                                                                                                                                                                                                                                                                                                                                     | 1 <i>7</i>  |
| 9.   | Receipts from Civil Administration and Other Functions                                                                                                                                                                                                                                                                                                                                                                                                                                                                                                                                                                                                                                                                                                                                                                                                                                                                                                                                                                                                                                                                                                                                                                                                                                                                                                                                                                                                                                                                                                                                                                                                                                                                                                                                                                                                                                                                                                                                                                                                                                                                         | 18          |
| 10.  | Receipts from General Administration and Law and Order                                                                                                                                                                                                                                                                                                                                                                                                                                                                                                                                                                                                                                                                                                                                                                                                                                                                                                                                                                                                                                                                                                                                                                                                                                                                                                                                                                                                                                                                                                                                                                                                                                                                                                                                                                                                                                                                                                                                                                                                                                                                         | 19          |
| 11.  | Receipts from Community and Social Services                                                                                                                                                                                                                                                                                                                                                                                                                                                                                                                                                                                                                                                                                                                                                                                                                                                                                                                                                                                                                                                                                                                                                                                                                                                                                                                                                                                                                                                                                                                                                                                                                                                                                                                                                                                                                                                                                                                                                                                                                                                                                    | 21          |
| 12.  | Receipts from Economic Services                                                                                                                                                                                                                                                                                                                                                                                                                                                                                                                                                                                                                                                                                                                                                                                                                                                                                                                                                                                                                                                                                                                                                                                                                                                                                                                                                                                                                                                                                                                                                                                                                                                                                                                                                                                                                                                                                                                                                                                                                                                                                                | 22          |
| 13.  | Miscellaneous Receipts                                                                                                                                                                                                                                                                                                                                                                                                                                                                                                                                                                                                                                                                                                                                                                                                                                                                                                                                                                                                                                                                                                                                                                                                                                                                                                                                                                                                                                                                                                                                                                                                                                                                                                                                                                                                                                                                                                                                                                                                                                                                                                         | 23          |
| 14.  | Expenditure on General Administration                                                                                                                                                                                                                                                                                                                                                                                                                                                                                                                                                                                                                                                                                                                                                                                                                                                                                                                                                                                                                                                                                                                                                                                                                                                                                                                                                                                                                                                                                                                                                                                                                                                                                                                                                                                                                                                                                                                                                                                                                                                                                          | 28          |
| 15.  | Expenditure on Law and Order                                                                                                                                                                                                                                                                                                                                                                                                                                                                                                                                                                                                                                                                                                                                                                                                                                                                                                                                                                                                                                                                                                                                                                                                                                                                                                                                                                                                                                                                                                                                                                                                                                                                                                                                                                                                                                                                                                                                                                                                                                                                                                   | 29          |
| 16.  | Expenditure on Community Services                                                                                                                                                                                                                                                                                                                                                                                                                                                                                                                                                                                                                                                                                                                                                                                                                                                                                                                                                                                                                                                                                                                                                                                                                                                                                                                                                                                                                                                                                                                                                                                                                                                                                                                                                                                                                                                                                                                                                                                                                                                                                              | 30          |
| 17.  | Expenditure on Social Services                                                                                                                                                                                                                                                                                                                                                                                                                                                                                                                                                                                                                                                                                                                                                                                                                                                                                                                                                                                                                                                                                                                                                                                                                                                                                                                                                                                                                                                                                                                                                                                                                                                                                                                                                                                                                                                                                                                                                                                                                                                                                                 | 31          |
| 18.  | Expenditure on Economic Services                                                                                                                                                                                                                                                                                                                                                                                                                                                                                                                                                                                                                                                                                                                                                                                                                                                                                                                                                                                                                                                                                                                                                                                                                                                                                                                                                                                                                                                                                                                                                                                                                                                                                                                                                                                                                                                                                                                                                                                                                                                                                               | 32          |
| 19.  | Debt Servicing, Investible Funds and Grants                                                                                                                                                                                                                                                                                                                                                                                                                                                                                                                                                                                                                                                                                                                                                                                                                                                                                                                                                                                                                                                                                                                                                                                                                                                                                                                                                                                                                                                                                                                                                                                                                                                                                                                                                                                                                                                                                                                                                                                                                                                                                    | 33          |
| 20.  | General Capital Receipts                                                                                                                                                                                                                                                                                                                                                                                                                                                                                                                                                                                                                                                                                                                                                                                                                                                                                                                                                                                                                                                                                                                                                                                                                                                                                                                                                                                                                                                                                                                                                                                                                                                                                                                                                                                                                                                                                                                                                                                                                                                                                                       | 35          |
| 21.  | Current Capital Expenditure                                                                                                                                                                                                                                                                                                                                                                                                                                                                                                                                                                                                                                                                                                                                                                                                                                                                                                                                                                                                                                                                                                                                                                                                                                                                                                                                                                                                                                                                                                                                                                                                                                                                                                                                                                                                                                                                                                                                                                                                                                                                                                    | 38          |
| 22.  | Loans outstanding on 30-6-94                                                                                                                                                                                                                                                                                                                                                                                                                                                                                                                                                                                                                                                                                                                                                                                                                                                                                                                                                                                                                                                                                                                                                                                                                                                                                                                                                                                                                                                                                                                                                                                                                                                                                                                                                                                                                                                                                                                                                                                                                                                                                                   | ·40         |
| 23.  | Market Loans of the Punjab Government                                                                                                                                                                                                                                                                                                                                                                                                                                                                                                                                                                                                                                                                                                                                                                                                                                                                                                                                                                                                                                                                                                                                                                                                                                                                                                                                                                                                                                                                                                                                                                                                                                                                                                                                                                                                                                                                                                                                                                                                                                                                                          | 43          |