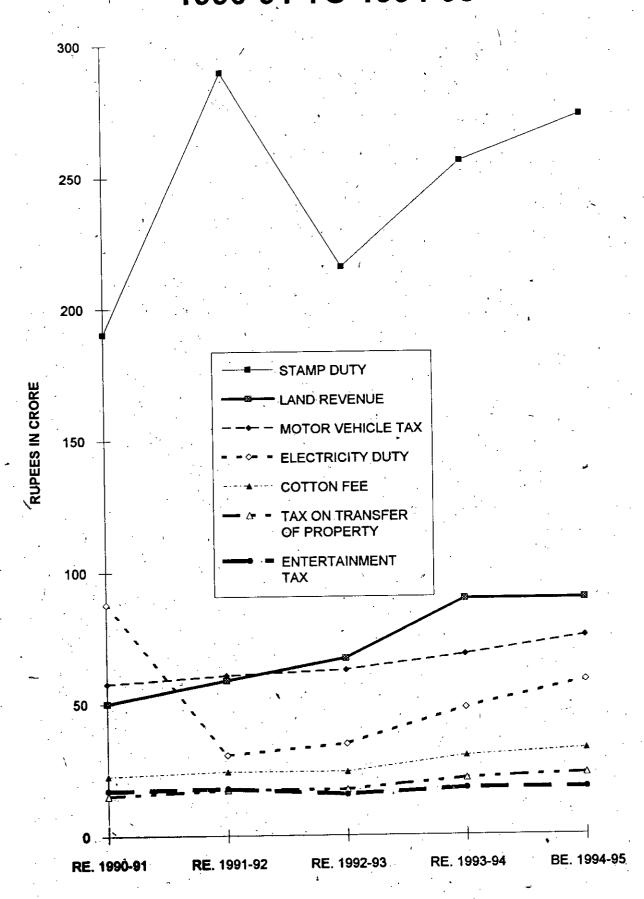

# LIST OF TABLES

| -    | and the second of the second o | <u>Page</u> |
|------|--------------------------------------------------------------------------------------------------------------------------------------------------------------------------------------------------------------------------------------------------------------------------------------------------------------------------------------------------------------------------------------------------------------------------------------------------------------------------------------------------------------------------------------------------------------------------------------------------------------------------------------------------------------------------------------------------------------------------------------------------------------------------------------------------------------------------------------------------------------------------------------------------------------------------------------------------------------------------------------------------------------------------------------------------------------------------------------------------------------------------------------------------------------------------------------------------------------------------------------------------------------------------------------------------------------------------------------------------------------------------------------------------------------------------------------------------------------------------------------------------------------------------------------------------------------------------------------------------------------------------------------------------------------------------------------------------------------------------------------------------------------------------------------------------------------------------------------------------------------------------------------------------------------------------------------------------------------------------------------------------------------------------------------------------------------------------------------------------------------------------------|-------------|
| 1.   | Revenue Budget                                                                                                                                                                                                                                                                                                                                                                                                                                                                                                                                                                                                                                                                                                                                                                                                                                                                                                                                                                                                                                                                                                                                                                                                                                                                                                                                                                                                                                                                                                                                                                                                                                                                                                                                                                                                                                                                                                                                                                                                                                                                                                                 | - 2         |
| 2.   | Current Capital Budget                                                                                                                                                                                                                                                                                                                                                                                                                                                                                                                                                                                                                                                                                                                                                                                                                                                                                                                                                                                                                                                                                                                                                                                                                                                                                                                                                                                                                                                                                                                                                                                                                                                                                                                                                                                                                                                                                                                                                                                                                                                                                                         | - 4         |
| 3. ` | Public Account                                                                                                                                                                                                                                                                                                                                                                                                                                                                                                                                                                                                                                                                                                                                                                                                                                                                                                                                                                                                                                                                                                                                                                                                                                                                                                                                                                                                                                                                                                                                                                                                                                                                                                                                                                                                                                                                                                                                                                                                                                                                                                                 | 5           |
| 4.   | Net Surplus/Deficit in the Current Budget                                                                                                                                                                                                                                                                                                                                                                                                                                                                                                                                                                                                                                                                                                                                                                                                                                                                                                                                                                                                                                                                                                                                                                                                                                                                                                                                                                                                                                                                                                                                                                                                                                                                                                                                                                                                                                                                                                                                                                                                                                                                                      | 9           |
| 5. : | Federal Divisible Taxes                                                                                                                                                                                                                                                                                                                                                                                                                                                                                                                                                                                                                                                                                                                                                                                                                                                                                                                                                                                                                                                                                                                                                                                                                                                                                                                                                                                                                                                                                                                                                                                                                                                                                                                                                                                                                                                                                                                                                                                                                                                                                                        | ; <b>13</b> |
| 6.   | Other Federal Transfers                                                                                                                                                                                                                                                                                                                                                                                                                                                                                                                                                                                                                                                                                                                                                                                                                                                                                                                                                                                                                                                                                                                                                                                                                                                                                                                                                                                                                                                                                                                                                                                                                                                                                                                                                                                                                                                                                                                                                                                                                                                                                                        | 1.4         |
| 7.   | Provincial Tax Receipts                                                                                                                                                                                                                                                                                                                                                                                                                                                                                                                                                                                                                                                                                                                                                                                                                                                                                                                                                                                                                                                                                                                                                                                                                                                                                                                                                                                                                                                                                                                                                                                                                                                                                                                                                                                                                                                                                                                                                                                                                                                                                                        | 15          |
| 8.   | Receipts on account of Income from Property and Enterprise                                                                                                                                                                                                                                                                                                                                                                                                                                                                                                                                                                                                                                                                                                                                                                                                                                                                                                                                                                                                                                                                                                                                                                                                                                                                                                                                                                                                                                                                                                                                                                                                                                                                                                                                                                                                                                                                                                                                                                                                                                                                     | 1 <i>7</i>  |
| 9.   | Receipts from Civil Administration and Other Functions                                                                                                                                                                                                                                                                                                                                                                                                                                                                                                                                                                                                                                                                                                                                                                                                                                                                                                                                                                                                                                                                                                                                                                                                                                                                                                                                                                                                                                                                                                                                                                                                                                                                                                                                                                                                                                                                                                                                                                                                                                                                         | 18          |
| 10.  | Receipts from General Administration and Law and Order                                                                                                                                                                                                                                                                                                                                                                                                                                                                                                                                                                                                                                                                                                                                                                                                                                                                                                                                                                                                                                                                                                                                                                                                                                                                                                                                                                                                                                                                                                                                                                                                                                                                                                                                                                                                                                                                                                                                                                                                                                                                         | 19          |
| 11.  | Receipts from Community and Social Services                                                                                                                                                                                                                                                                                                                                                                                                                                                                                                                                                                                                                                                                                                                                                                                                                                                                                                                                                                                                                                                                                                                                                                                                                                                                                                                                                                                                                                                                                                                                                                                                                                                                                                                                                                                                                                                                                                                                                                                                                                                                                    | 21          |
| 12.  | Receipts from Economic Services                                                                                                                                                                                                                                                                                                                                                                                                                                                                                                                                                                                                                                                                                                                                                                                                                                                                                                                                                                                                                                                                                                                                                                                                                                                                                                                                                                                                                                                                                                                                                                                                                                                                                                                                                                                                                                                                                                                                                                                                                                                                                                | 22          |
| 13.  | Miscellaneous Receipts                                                                                                                                                                                                                                                                                                                                                                                                                                                                                                                                                                                                                                                                                                                                                                                                                                                                                                                                                                                                                                                                                                                                                                                                                                                                                                                                                                                                                                                                                                                                                                                                                                                                                                                                                                                                                                                                                                                                                                                                                                                                                                         | 23          |
| 14.  | Expenditure on General Administration                                                                                                                                                                                                                                                                                                                                                                                                                                                                                                                                                                                                                                                                                                                                                                                                                                                                                                                                                                                                                                                                                                                                                                                                                                                                                                                                                                                                                                                                                                                                                                                                                                                                                                                                                                                                                                                                                                                                                                                                                                                                                          | 28          |
| 15.  | Expenditure on Law and Order                                                                                                                                                                                                                                                                                                                                                                                                                                                                                                                                                                                                                                                                                                                                                                                                                                                                                                                                                                                                                                                                                                                                                                                                                                                                                                                                                                                                                                                                                                                                                                                                                                                                                                                                                                                                                                                                                                                                                                                                                                                                                                   | 29          |
| 16.  | Expenditure on Community Services                                                                                                                                                                                                                                                                                                                                                                                                                                                                                                                                                                                                                                                                                                                                                                                                                                                                                                                                                                                                                                                                                                                                                                                                                                                                                                                                                                                                                                                                                                                                                                                                                                                                                                                                                                                                                                                                                                                                                                                                                                                                                              | 30          |
| 17.  | Expenditure on Social Services                                                                                                                                                                                                                                                                                                                                                                                                                                                                                                                                                                                                                                                                                                                                                                                                                                                                                                                                                                                                                                                                                                                                                                                                                                                                                                                                                                                                                                                                                                                                                                                                                                                                                                                                                                                                                                                                                                                                                                                                                                                                                                 | 31          |
| 18.  | Expenditure on Economic Services                                                                                                                                                                                                                                                                                                                                                                                                                                                                                                                                                                                                                                                                                                                                                                                                                                                                                                                                                                                                                                                                                                                                                                                                                                                                                                                                                                                                                                                                                                                                                                                                                                                                                                                                                                                                                                                                                                                                                                                                                                                                                               | 32          |
| 19.  | Debt Servicing, Investible Funds and Grants                                                                                                                                                                                                                                                                                                                                                                                                                                                                                                                                                                                                                                                                                                                                                                                                                                                                                                                                                                                                                                                                                                                                                                                                                                                                                                                                                                                                                                                                                                                                                                                                                                                                                                                                                                                                                                                                                                                                                                                                                                                                                    | 33          |
| 20.  | General Capital Receipts                                                                                                                                                                                                                                                                                                                                                                                                                                                                                                                                                                                                                                                                                                                                                                                                                                                                                                                                                                                                                                                                                                                                                                                                                                                                                                                                                                                                                                                                                                                                                                                                                                                                                                                                                                                                                                                                                                                                                                                                                                                                                                       | 35          |
| 21.  | Current Capital Expenditure                                                                                                                                                                                                                                                                                                                                                                                                                                                                                                                                                                                                                                                                                                                                                                                                                                                                                                                                                                                                                                                                                                                                                                                                                                                                                                                                                                                                                                                                                                                                                                                                                                                                                                                                                                                                                                                                                                                                                                                                                                                                                                    | 38          |
| 22.  | Loans outstanding on 30-6-94                                                                                                                                                                                                                                                                                                                                                                                                                                                                                                                                                                                                                                                                                                                                                                                                                                                                                                                                                                                                                                                                                                                                                                                                                                                                                                                                                                                                                                                                                                                                                                                                                                                                                                                                                                                                                                                                                                                                                                                                                                                                                                   | ·40         |
| 23.  | Market Loans of the Punjab Government                                                                                                                                                                                                                                                                                                                                                                                                                                                                                                                                                                                                                                                                                                                                                                                                                                                                                                                                                                                                                                                                                                                                                                                                                                                                                                                                                                                                                                                                                                                                                                                                                                                                                                                                                                                                                                                                                                                                                                                                                                                                                          | 43          |