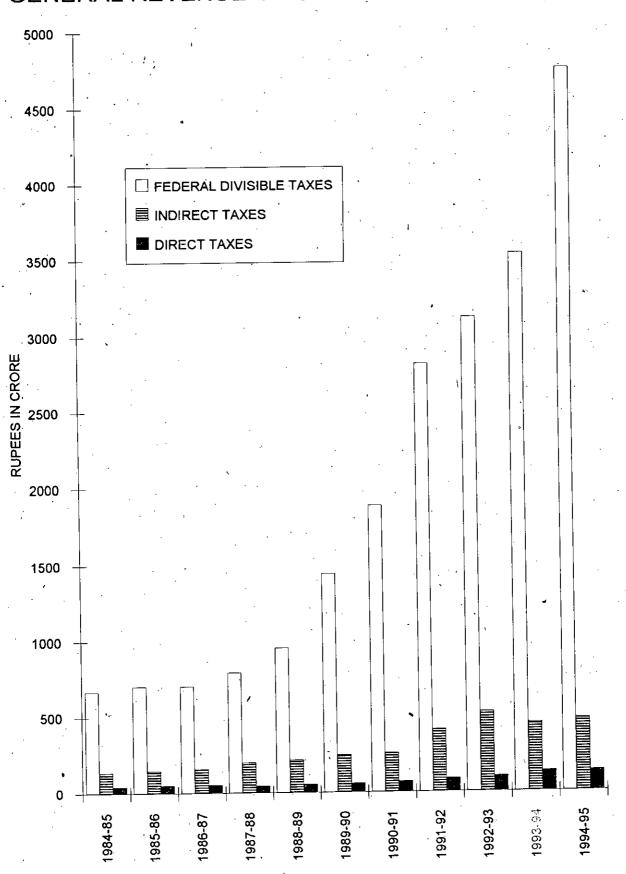

# LIST OF TABLES

| -    | and the second of the second o | <u>Page</u> |
|------|--------------------------------------------------------------------------------------------------------------------------------------------------------------------------------------------------------------------------------------------------------------------------------------------------------------------------------------------------------------------------------------------------------------------------------------------------------------------------------------------------------------------------------------------------------------------------------------------------------------------------------------------------------------------------------------------------------------------------------------------------------------------------------------------------------------------------------------------------------------------------------------------------------------------------------------------------------------------------------------------------------------------------------------------------------------------------------------------------------------------------------------------------------------------------------------------------------------------------------------------------------------------------------------------------------------------------------------------------------------------------------------------------------------------------------------------------------------------------------------------------------------------------------------------------------------------------------------------------------------------------------------------------------------------------------------------------------------------------------------------------------------------------------------------------------------------------------------------------------------------------------------------------------------------------------------------------------------------------------------------------------------------------------------------------------------------------------------------------------------------------------|-------------|
| 1.   | Revenue Budget                                                                                                                                                                                                                                                                                                                                                                                                                                                                                                                                                                                                                                                                                                                                                                                                                                                                                                                                                                                                                                                                                                                                                                                                                                                                                                                                                                                                                                                                                                                                                                                                                                                                                                                                                                                                                                                                                                                                                                                                                                                                                                                 | - 2         |
| 2.   | Current Capital Budget                                                                                                                                                                                                                                                                                                                                                                                                                                                                                                                                                                                                                                                                                                                                                                                                                                                                                                                                                                                                                                                                                                                                                                                                                                                                                                                                                                                                                                                                                                                                                                                                                                                                                                                                                                                                                                                                                                                                                                                                                                                                                                         | - 4         |
| 3. ` | Public Account                                                                                                                                                                                                                                                                                                                                                                                                                                                                                                                                                                                                                                                                                                                                                                                                                                                                                                                                                                                                                                                                                                                                                                                                                                                                                                                                                                                                                                                                                                                                                                                                                                                                                                                                                                                                                                                                                                                                                                                                                                                                                                                 | 5           |
| 4.   | Net Surplus/Deficit in the Current Budget                                                                                                                                                                                                                                                                                                                                                                                                                                                                                                                                                                                                                                                                                                                                                                                                                                                                                                                                                                                                                                                                                                                                                                                                                                                                                                                                                                                                                                                                                                                                                                                                                                                                                                                                                                                                                                                                                                                                                                                                                                                                                      | 9           |
| 5. : | Federal Divisible Taxes                                                                                                                                                                                                                                                                                                                                                                                                                                                                                                                                                                                                                                                                                                                                                                                                                                                                                                                                                                                                                                                                                                                                                                                                                                                                                                                                                                                                                                                                                                                                                                                                                                                                                                                                                                                                                                                                                                                                                                                                                                                                                                        | ; <b>13</b> |
| 6.   | Other Federal Transfers                                                                                                                                                                                                                                                                                                                                                                                                                                                                                                                                                                                                                                                                                                                                                                                                                                                                                                                                                                                                                                                                                                                                                                                                                                                                                                                                                                                                                                                                                                                                                                                                                                                                                                                                                                                                                                                                                                                                                                                                                                                                                                        | 1.4         |
| 7.   | Provincial Tax Receipts                                                                                                                                                                                                                                                                                                                                                                                                                                                                                                                                                                                                                                                                                                                                                                                                                                                                                                                                                                                                                                                                                                                                                                                                                                                                                                                                                                                                                                                                                                                                                                                                                                                                                                                                                                                                                                                                                                                                                                                                                                                                                                        | 15          |
| 8.   | Receipts on account of Income from Property and Enterprise                                                                                                                                                                                                                                                                                                                                                                                                                                                                                                                                                                                                                                                                                                                                                                                                                                                                                                                                                                                                                                                                                                                                                                                                                                                                                                                                                                                                                                                                                                                                                                                                                                                                                                                                                                                                                                                                                                                                                                                                                                                                     | 1 <i>7</i>  |
| 9.   | Receipts from Civil Administration and Other Functions                                                                                                                                                                                                                                                                                                                                                                                                                                                                                                                                                                                                                                                                                                                                                                                                                                                                                                                                                                                                                                                                                                                                                                                                                                                                                                                                                                                                                                                                                                                                                                                                                                                                                                                                                                                                                                                                                                                                                                                                                                                                         | 18          |
| 10.  | Receipts from General Administration and Law and Order                                                                                                                                                                                                                                                                                                                                                                                                                                                                                                                                                                                                                                                                                                                                                                                                                                                                                                                                                                                                                                                                                                                                                                                                                                                                                                                                                                                                                                                                                                                                                                                                                                                                                                                                                                                                                                                                                                                                                                                                                                                                         | 19          |
| 11.  | Receipts from Community and Social Services                                                                                                                                                                                                                                                                                                                                                                                                                                                                                                                                                                                                                                                                                                                                                                                                                                                                                                                                                                                                                                                                                                                                                                                                                                                                                                                                                                                                                                                                                                                                                                                                                                                                                                                                                                                                                                                                                                                                                                                                                                                                                    | 21          |
| 12.  | Receipts from Economic Services                                                                                                                                                                                                                                                                                                                                                                                                                                                                                                                                                                                                                                                                                                                                                                                                                                                                                                                                                                                                                                                                                                                                                                                                                                                                                                                                                                                                                                                                                                                                                                                                                                                                                                                                                                                                                                                                                                                                                                                                                                                                                                | 22          |
| 13.  | Miscellaneous Receipts                                                                                                                                                                                                                                                                                                                                                                                                                                                                                                                                                                                                                                                                                                                                                                                                                                                                                                                                                                                                                                                                                                                                                                                                                                                                                                                                                                                                                                                                                                                                                                                                                                                                                                                                                                                                                                                                                                                                                                                                                                                                                                         | 23          |
| 14.  | Expenditure on General Administration                                                                                                                                                                                                                                                                                                                                                                                                                                                                                                                                                                                                                                                                                                                                                                                                                                                                                                                                                                                                                                                                                                                                                                                                                                                                                                                                                                                                                                                                                                                                                                                                                                                                                                                                                                                                                                                                                                                                                                                                                                                                                          | 28          |
| 15.  | Expenditure on Law and Order                                                                                                                                                                                                                                                                                                                                                                                                                                                                                                                                                                                                                                                                                                                                                                                                                                                                                                                                                                                                                                                                                                                                                                                                                                                                                                                                                                                                                                                                                                                                                                                                                                                                                                                                                                                                                                                                                                                                                                                                                                                                                                   | 29          |
| 16.  | Expenditure on Community Services                                                                                                                                                                                                                                                                                                                                                                                                                                                                                                                                                                                                                                                                                                                                                                                                                                                                                                                                                                                                                                                                                                                                                                                                                                                                                                                                                                                                                                                                                                                                                                                                                                                                                                                                                                                                                                                                                                                                                                                                                                                                                              | 30          |
| 17.  | Expenditure on Social Services                                                                                                                                                                                                                                                                                                                                                                                                                                                                                                                                                                                                                                                                                                                                                                                                                                                                                                                                                                                                                                                                                                                                                                                                                                                                                                                                                                                                                                                                                                                                                                                                                                                                                                                                                                                                                                                                                                                                                                                                                                                                                                 | 31          |
| 18.  | Expenditure on Economic Services                                                                                                                                                                                                                                                                                                                                                                                                                                                                                                                                                                                                                                                                                                                                                                                                                                                                                                                                                                                                                                                                                                                                                                                                                                                                                                                                                                                                                                                                                                                                                                                                                                                                                                                                                                                                                                                                                                                                                                                                                                                                                               | 32          |
| 19.  | Debt Servicing, Investible Funds and Grants                                                                                                                                                                                                                                                                                                                                                                                                                                                                                                                                                                                                                                                                                                                                                                                                                                                                                                                                                                                                                                                                                                                                                                                                                                                                                                                                                                                                                                                                                                                                                                                                                                                                                                                                                                                                                                                                                                                                                                                                                                                                                    | 33          |
| 20.  | General Capital Receipts                                                                                                                                                                                                                                                                                                                                                                                                                                                                                                                                                                                                                                                                                                                                                                                                                                                                                                                                                                                                                                                                                                                                                                                                                                                                                                                                                                                                                                                                                                                                                                                                                                                                                                                                                                                                                                                                                                                                                                                                                                                                                                       | 35          |
| 21.  | Current Capital Expenditure                                                                                                                                                                                                                                                                                                                                                                                                                                                                                                                                                                                                                                                                                                                                                                                                                                                                                                                                                                                                                                                                                                                                                                                                                                                                                                                                                                                                                                                                                                                                                                                                                                                                                                                                                                                                                                                                                                                                                                                                                                                                                                    | 38          |
| 22.  | Loans outstanding on 30-6-94                                                                                                                                                                                                                                                                                                                                                                                                                                                                                                                                                                                                                                                                                                                                                                                                                                                                                                                                                                                                                                                                                                                                                                                                                                                                                                                                                                                                                                                                                                                                                                                                                                                                                                                                                                                                                                                                                                                                                                                                                                                                                                   | ·40         |
| 23.  | Market Loans of the Punjab Government                                                                                                                                                                                                                                                                                                                                                                                                                                                                                                                                                                                                                                                                                                                                                                                                                                                                                                                                                                                                                                                                                                                                                                                                                                                                                                                                                                                                                                                                                                                                                                                                                                                                                                                                                                                                                                                                                                                                                                                                                                                                                          | 43          |