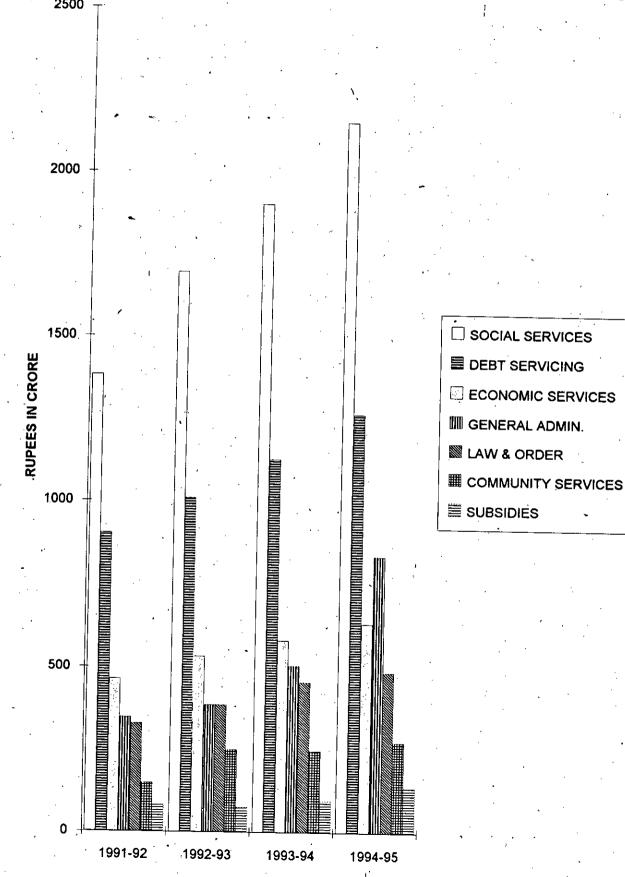

# LIST OF TABLES

| -    | and the second of the second o | <u>Page</u> |
|------|--------------------------------------------------------------------------------------------------------------------------------------------------------------------------------------------------------------------------------------------------------------------------------------------------------------------------------------------------------------------------------------------------------------------------------------------------------------------------------------------------------------------------------------------------------------------------------------------------------------------------------------------------------------------------------------------------------------------------------------------------------------------------------------------------------------------------------------------------------------------------------------------------------------------------------------------------------------------------------------------------------------------------------------------------------------------------------------------------------------------------------------------------------------------------------------------------------------------------------------------------------------------------------------------------------------------------------------------------------------------------------------------------------------------------------------------------------------------------------------------------------------------------------------------------------------------------------------------------------------------------------------------------------------------------------------------------------------------------------------------------------------------------------------------------------------------------------------------------------------------------------------------------------------------------------------------------------------------------------------------------------------------------------------------------------------------------------------------------------------------------------|-------------|
| 1.   | Revenue Budget                                                                                                                                                                                                                                                                                                                                                                                                                                                                                                                                                                                                                                                                                                                                                                                                                                                                                                                                                                                                                                                                                                                                                                                                                                                                                                                                                                                                                                                                                                                                                                                                                                                                                                                                                                                                                                                                                                                                                                                                                                                                                                                 | - 2         |
| 2.   | Current Capital Budget                                                                                                                                                                                                                                                                                                                                                                                                                                                                                                                                                                                                                                                                                                                                                                                                                                                                                                                                                                                                                                                                                                                                                                                                                                                                                                                                                                                                                                                                                                                                                                                                                                                                                                                                                                                                                                                                                                                                                                                                                                                                                                         | - 4         |
| 3. ` | Public Account                                                                                                                                                                                                                                                                                                                                                                                                                                                                                                                                                                                                                                                                                                                                                                                                                                                                                                                                                                                                                                                                                                                                                                                                                                                                                                                                                                                                                                                                                                                                                                                                                                                                                                                                                                                                                                                                                                                                                                                                                                                                                                                 | 5           |
| 4.   | Net Surplus/Deficit in the Current Budget                                                                                                                                                                                                                                                                                                                                                                                                                                                                                                                                                                                                                                                                                                                                                                                                                                                                                                                                                                                                                                                                                                                                                                                                                                                                                                                                                                                                                                                                                                                                                                                                                                                                                                                                                                                                                                                                                                                                                                                                                                                                                      | 9           |
| 5. : | Federal Divisible Taxes                                                                                                                                                                                                                                                                                                                                                                                                                                                                                                                                                                                                                                                                                                                                                                                                                                                                                                                                                                                                                                                                                                                                                                                                                                                                                                                                                                                                                                                                                                                                                                                                                                                                                                                                                                                                                                                                                                                                                                                                                                                                                                        | ; <b>13</b> |
| 6.   | Other Federal Transfers                                                                                                                                                                                                                                                                                                                                                                                                                                                                                                                                                                                                                                                                                                                                                                                                                                                                                                                                                                                                                                                                                                                                                                                                                                                                                                                                                                                                                                                                                                                                                                                                                                                                                                                                                                                                                                                                                                                                                                                                                                                                                                        | 1.4         |
| 7.   | Provincial Tax Receipts                                                                                                                                                                                                                                                                                                                                                                                                                                                                                                                                                                                                                                                                                                                                                                                                                                                                                                                                                                                                                                                                                                                                                                                                                                                                                                                                                                                                                                                                                                                                                                                                                                                                                                                                                                                                                                                                                                                                                                                                                                                                                                        | 15          |
| 8.   | Receipts on account of Income from Property and Enterprise                                                                                                                                                                                                                                                                                                                                                                                                                                                                                                                                                                                                                                                                                                                                                                                                                                                                                                                                                                                                                                                                                                                                                                                                                                                                                                                                                                                                                                                                                                                                                                                                                                                                                                                                                                                                                                                                                                                                                                                                                                                                     | 1 <i>7</i>  |
| 9.   | Receipts from Civil Administration and Other Functions                                                                                                                                                                                                                                                                                                                                                                                                                                                                                                                                                                                                                                                                                                                                                                                                                                                                                                                                                                                                                                                                                                                                                                                                                                                                                                                                                                                                                                                                                                                                                                                                                                                                                                                                                                                                                                                                                                                                                                                                                                                                         | 18          |
| 10.  | Receipts from General Administration and Law and Order                                                                                                                                                                                                                                                                                                                                                                                                                                                                                                                                                                                                                                                                                                                                                                                                                                                                                                                                                                                                                                                                                                                                                                                                                                                                                                                                                                                                                                                                                                                                                                                                                                                                                                                                                                                                                                                                                                                                                                                                                                                                         | 19          |
| 11.  | Receipts from Community and Social Services                                                                                                                                                                                                                                                                                                                                                                                                                                                                                                                                                                                                                                                                                                                                                                                                                                                                                                                                                                                                                                                                                                                                                                                                                                                                                                                                                                                                                                                                                                                                                                                                                                                                                                                                                                                                                                                                                                                                                                                                                                                                                    | 21          |
| 12.  | Receipts from Economic Services                                                                                                                                                                                                                                                                                                                                                                                                                                                                                                                                                                                                                                                                                                                                                                                                                                                                                                                                                                                                                                                                                                                                                                                                                                                                                                                                                                                                                                                                                                                                                                                                                                                                                                                                                                                                                                                                                                                                                                                                                                                                                                | 22          |
| 13.  | Miscellaneous Receipts                                                                                                                                                                                                                                                                                                                                                                                                                                                                                                                                                                                                                                                                                                                                                                                                                                                                                                                                                                                                                                                                                                                                                                                                                                                                                                                                                                                                                                                                                                                                                                                                                                                                                                                                                                                                                                                                                                                                                                                                                                                                                                         | 23          |
| 14.  | Expenditure on General Administration                                                                                                                                                                                                                                                                                                                                                                                                                                                                                                                                                                                                                                                                                                                                                                                                                                                                                                                                                                                                                                                                                                                                                                                                                                                                                                                                                                                                                                                                                                                                                                                                                                                                                                                                                                                                                                                                                                                                                                                                                                                                                          | 28          |
| 15.  | Expenditure on Law and Order                                                                                                                                                                                                                                                                                                                                                                                                                                                                                                                                                                                                                                                                                                                                                                                                                                                                                                                                                                                                                                                                                                                                                                                                                                                                                                                                                                                                                                                                                                                                                                                                                                                                                                                                                                                                                                                                                                                                                                                                                                                                                                   | 29          |
| 16.  | Expenditure on Community Services                                                                                                                                                                                                                                                                                                                                                                                                                                                                                                                                                                                                                                                                                                                                                                                                                                                                                                                                                                                                                                                                                                                                                                                                                                                                                                                                                                                                                                                                                                                                                                                                                                                                                                                                                                                                                                                                                                                                                                                                                                                                                              | 30          |
| 17.  | Expenditure on Social Services                                                                                                                                                                                                                                                                                                                                                                                                                                                                                                                                                                                                                                                                                                                                                                                                                                                                                                                                                                                                                                                                                                                                                                                                                                                                                                                                                                                                                                                                                                                                                                                                                                                                                                                                                                                                                                                                                                                                                                                                                                                                                                 | 31          |
| 18.  | Expenditure on Economic Services                                                                                                                                                                                                                                                                                                                                                                                                                                                                                                                                                                                                                                                                                                                                                                                                                                                                                                                                                                                                                                                                                                                                                                                                                                                                                                                                                                                                                                                                                                                                                                                                                                                                                                                                                                                                                                                                                                                                                                                                                                                                                               | 32          |
| 19.  | Debt Servicing, Investible Funds and Grants                                                                                                                                                                                                                                                                                                                                                                                                                                                                                                                                                                                                                                                                                                                                                                                                                                                                                                                                                                                                                                                                                                                                                                                                                                                                                                                                                                                                                                                                                                                                                                                                                                                                                                                                                                                                                                                                                                                                                                                                                                                                                    | 33          |
| 20.  | General Capital Receipts                                                                                                                                                                                                                                                                                                                                                                                                                                                                                                                                                                                                                                                                                                                                                                                                                                                                                                                                                                                                                                                                                                                                                                                                                                                                                                                                                                                                                                                                                                                                                                                                                                                                                                                                                                                                                                                                                                                                                                                                                                                                                                       | 35          |
| 21.  | Current Capital Expenditure                                                                                                                                                                                                                                                                                                                                                                                                                                                                                                                                                                                                                                                                                                                                                                                                                                                                                                                                                                                                                                                                                                                                                                                                                                                                                                                                                                                                                                                                                                                                                                                                                                                                                                                                                                                                                                                                                                                                                                                                                                                                                                    | 38          |
| 22.  | Loans outstanding on 30-6-94                                                                                                                                                                                                                                                                                                                                                                                                                                                                                                                                                                                                                                                                                                                                                                                                                                                                                                                                                                                                                                                                                                                                                                                                                                                                                                                                                                                                                                                                                                                                                                                                                                                                                                                                                                                                                                                                                                                                                                                                                                                                                                   | ·40         |
| 23.  | Market Loans of the Punjab Government                                                                                                                                                                                                                                                                                                                                                                                                                                                                                                                                                                                                                                                                                                                                                                                                                                                                                                                                                                                                                                                                                                                                                                                                                                                                                                                                                                                                                                                                                                                                                                                                                                                                                                                                                                                                                                                                                                                                                                                                                                                                                          | 43          |