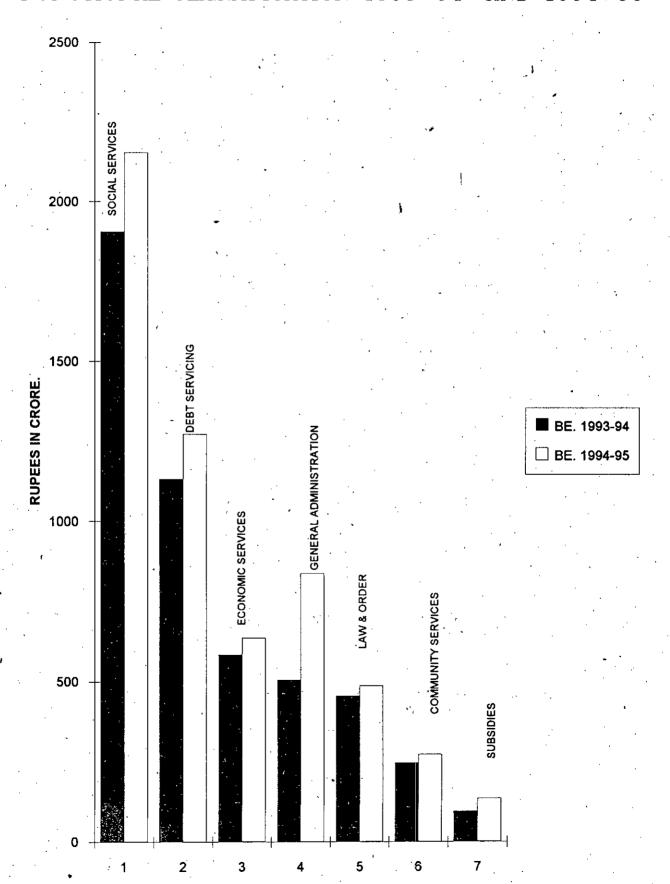

# LIST OF TABLES

| -    | and the second of the second o | <u>Page</u> |
|------|--------------------------------------------------------------------------------------------------------------------------------------------------------------------------------------------------------------------------------------------------------------------------------------------------------------------------------------------------------------------------------------------------------------------------------------------------------------------------------------------------------------------------------------------------------------------------------------------------------------------------------------------------------------------------------------------------------------------------------------------------------------------------------------------------------------------------------------------------------------------------------------------------------------------------------------------------------------------------------------------------------------------------------------------------------------------------------------------------------------------------------------------------------------------------------------------------------------------------------------------------------------------------------------------------------------------------------------------------------------------------------------------------------------------------------------------------------------------------------------------------------------------------------------------------------------------------------------------------------------------------------------------------------------------------------------------------------------------------------------------------------------------------------------------------------------------------------------------------------------------------------------------------------------------------------------------------------------------------------------------------------------------------------------------------------------------------------------------------------------------------------|-------------|
| 1.   | Revenue Budget                                                                                                                                                                                                                                                                                                                                                                                                                                                                                                                                                                                                                                                                                                                                                                                                                                                                                                                                                                                                                                                                                                                                                                                                                                                                                                                                                                                                                                                                                                                                                                                                                                                                                                                                                                                                                                                                                                                                                                                                                                                                                                                 | - 2         |
| 2.   | Current Capital Budget                                                                                                                                                                                                                                                                                                                                                                                                                                                                                                                                                                                                                                                                                                                                                                                                                                                                                                                                                                                                                                                                                                                                                                                                                                                                                                                                                                                                                                                                                                                                                                                                                                                                                                                                                                                                                                                                                                                                                                                                                                                                                                         | - 4         |
| 3. ` | Public Account                                                                                                                                                                                                                                                                                                                                                                                                                                                                                                                                                                                                                                                                                                                                                                                                                                                                                                                                                                                                                                                                                                                                                                                                                                                                                                                                                                                                                                                                                                                                                                                                                                                                                                                                                                                                                                                                                                                                                                                                                                                                                                                 | 5           |
| 4.   | Net Surplus/Deficit in the Current Budget                                                                                                                                                                                                                                                                                                                                                                                                                                                                                                                                                                                                                                                                                                                                                                                                                                                                                                                                                                                                                                                                                                                                                                                                                                                                                                                                                                                                                                                                                                                                                                                                                                                                                                                                                                                                                                                                                                                                                                                                                                                                                      | 9           |
| 5. : | Federal Divisible Taxes                                                                                                                                                                                                                                                                                                                                                                                                                                                                                                                                                                                                                                                                                                                                                                                                                                                                                                                                                                                                                                                                                                                                                                                                                                                                                                                                                                                                                                                                                                                                                                                                                                                                                                                                                                                                                                                                                                                                                                                                                                                                                                        | ; <b>13</b> |
| 6.   | Other Federal Transfers                                                                                                                                                                                                                                                                                                                                                                                                                                                                                                                                                                                                                                                                                                                                                                                                                                                                                                                                                                                                                                                                                                                                                                                                                                                                                                                                                                                                                                                                                                                                                                                                                                                                                                                                                                                                                                                                                                                                                                                                                                                                                                        | 1.4         |
| 7.   | Provincial Tax Receipts                                                                                                                                                                                                                                                                                                                                                                                                                                                                                                                                                                                                                                                                                                                                                                                                                                                                                                                                                                                                                                                                                                                                                                                                                                                                                                                                                                                                                                                                                                                                                                                                                                                                                                                                                                                                                                                                                                                                                                                                                                                                                                        | 15          |
| 8.   | Receipts on account of Income from Property and Enterprise                                                                                                                                                                                                                                                                                                                                                                                                                                                                                                                                                                                                                                                                                                                                                                                                                                                                                                                                                                                                                                                                                                                                                                                                                                                                                                                                                                                                                                                                                                                                                                                                                                                                                                                                                                                                                                                                                                                                                                                                                                                                     | 1 <i>7</i>  |
| 9.   | Receipts from Civil Administration and Other Functions                                                                                                                                                                                                                                                                                                                                                                                                                                                                                                                                                                                                                                                                                                                                                                                                                                                                                                                                                                                                                                                                                                                                                                                                                                                                                                                                                                                                                                                                                                                                                                                                                                                                                                                                                                                                                                                                                                                                                                                                                                                                         | 18          |
| 10.  | Receipts from General Administration and Law and Order                                                                                                                                                                                                                                                                                                                                                                                                                                                                                                                                                                                                                                                                                                                                                                                                                                                                                                                                                                                                                                                                                                                                                                                                                                                                                                                                                                                                                                                                                                                                                                                                                                                                                                                                                                                                                                                                                                                                                                                                                                                                         | 19          |
| 11.  | Receipts from Community and Social Services                                                                                                                                                                                                                                                                                                                                                                                                                                                                                                                                                                                                                                                                                                                                                                                                                                                                                                                                                                                                                                                                                                                                                                                                                                                                                                                                                                                                                                                                                                                                                                                                                                                                                                                                                                                                                                                                                                                                                                                                                                                                                    | 21          |
| 12.  | Receipts from Economic Services                                                                                                                                                                                                                                                                                                                                                                                                                                                                                                                                                                                                                                                                                                                                                                                                                                                                                                                                                                                                                                                                                                                                                                                                                                                                                                                                                                                                                                                                                                                                                                                                                                                                                                                                                                                                                                                                                                                                                                                                                                                                                                | 22          |
| 13.  | Miscellaneous Receipts                                                                                                                                                                                                                                                                                                                                                                                                                                                                                                                                                                                                                                                                                                                                                                                                                                                                                                                                                                                                                                                                                                                                                                                                                                                                                                                                                                                                                                                                                                                                                                                                                                                                                                                                                                                                                                                                                                                                                                                                                                                                                                         | 23          |
| 14.  | Expenditure on General Administration                                                                                                                                                                                                                                                                                                                                                                                                                                                                                                                                                                                                                                                                                                                                                                                                                                                                                                                                                                                                                                                                                                                                                                                                                                                                                                                                                                                                                                                                                                                                                                                                                                                                                                                                                                                                                                                                                                                                                                                                                                                                                          | 28          |
| 15.  | Expenditure on Law and Order                                                                                                                                                                                                                                                                                                                                                                                                                                                                                                                                                                                                                                                                                                                                                                                                                                                                                                                                                                                                                                                                                                                                                                                                                                                                                                                                                                                                                                                                                                                                                                                                                                                                                                                                                                                                                                                                                                                                                                                                                                                                                                   | 29          |
| 16.  | Expenditure on Community Services                                                                                                                                                                                                                                                                                                                                                                                                                                                                                                                                                                                                                                                                                                                                                                                                                                                                                                                                                                                                                                                                                                                                                                                                                                                                                                                                                                                                                                                                                                                                                                                                                                                                                                                                                                                                                                                                                                                                                                                                                                                                                              | 30          |
| 17.  | Expenditure on Social Services                                                                                                                                                                                                                                                                                                                                                                                                                                                                                                                                                                                                                                                                                                                                                                                                                                                                                                                                                                                                                                                                                                                                                                                                                                                                                                                                                                                                                                                                                                                                                                                                                                                                                                                                                                                                                                                                                                                                                                                                                                                                                                 | 31          |
| 18.  | Expenditure on Economic Services                                                                                                                                                                                                                                                                                                                                                                                                                                                                                                                                                                                                                                                                                                                                                                                                                                                                                                                                                                                                                                                                                                                                                                                                                                                                                                                                                                                                                                                                                                                                                                                                                                                                                                                                                                                                                                                                                                                                                                                                                                                                                               | 32          |
| 19.  | Debt Servicing, Investible Funds and Grants                                                                                                                                                                                                                                                                                                                                                                                                                                                                                                                                                                                                                                                                                                                                                                                                                                                                                                                                                                                                                                                                                                                                                                                                                                                                                                                                                                                                                                                                                                                                                                                                                                                                                                                                                                                                                                                                                                                                                                                                                                                                                    | 33          |
| 20.  | General Capital Receipts                                                                                                                                                                                                                                                                                                                                                                                                                                                                                                                                                                                                                                                                                                                                                                                                                                                                                                                                                                                                                                                                                                                                                                                                                                                                                                                                                                                                                                                                                                                                                                                                                                                                                                                                                                                                                                                                                                                                                                                                                                                                                                       | 35          |
| 21.  | Current Capital Expenditure                                                                                                                                                                                                                                                                                                                                                                                                                                                                                                                                                                                                                                                                                                                                                                                                                                                                                                                                                                                                                                                                                                                                                                                                                                                                                                                                                                                                                                                                                                                                                                                                                                                                                                                                                                                                                                                                                                                                                                                                                                                                                                    | 38          |
| 22.  | Loans outstanding on 30-6-94                                                                                                                                                                                                                                                                                                                                                                                                                                                                                                                                                                                                                                                                                                                                                                                                                                                                                                                                                                                                                                                                                                                                                                                                                                                                                                                                                                                                                                                                                                                                                                                                                                                                                                                                                                                                                                                                                                                                                                                                                                                                                                   | ·40         |
| 23.  | Market Loans of the Punjab Government                                                                                                                                                                                                                                                                                                                                                                                                                                                                                                                                                                                                                                                                                                                                                                                                                                                                                                                                                                                                                                                                                                                                                                                                                                                                                                                                                                                                                                                                                                                                                                                                                                                                                                                                                                                                                                                                                                                                                                                                                                                                                          | 43          |